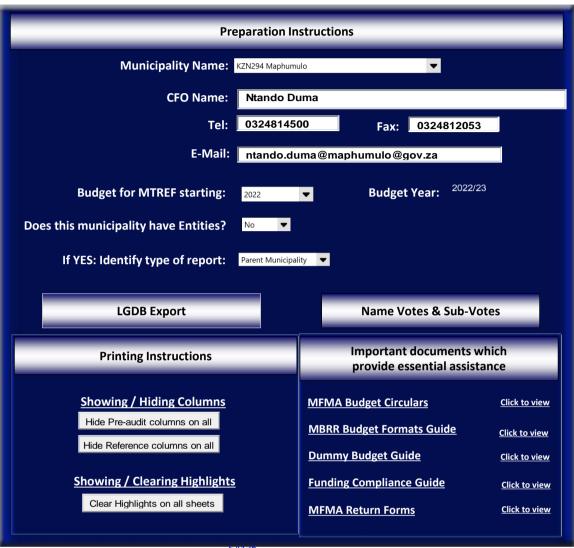

| Organisational Structure Votes                             | Complete Votes & Sub-Votes                                                                                 | Select Org.                                                   |
|------------------------------------------------------------|------------------------------------------------------------------------------------------------------------|---------------------------------------------------------------|
|                                                            |                                                                                                            | Scient Oig.                                                   |
| fote 1 - Executive & Council<br>fote 2 - Finance and Admin | Vote 1 Executive & Council