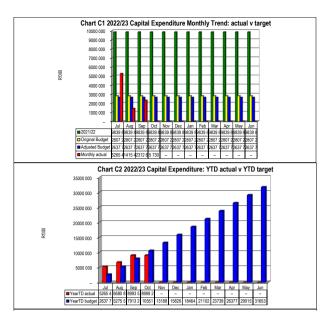

807          | 2 638         | _              |

| Chart C2 | 2022/23 Capital E: | xpenditure: Y |
|----------|--------------------|---------------|
| Month    | YearTD actual      | YearTD budget |
| Jul      | 5 265              | 2 638         |
| Aug      | 6 681              | 5 276         |
| Sep      | 8 994              | 7 913         |
| Oct      | 8 999              | 10 551        |
| Nov      |                    | 13 189        |
| Dec      |                    | 15 827        |
| Jan      |                    | 18 464        |
| Feb      |                    | 21 102        |
| Mar      |                    | 23 740        |
| Apr      |                    | 26 378        |
| May      |                    | 29 015        |
| lun      |                    | 31.653        |