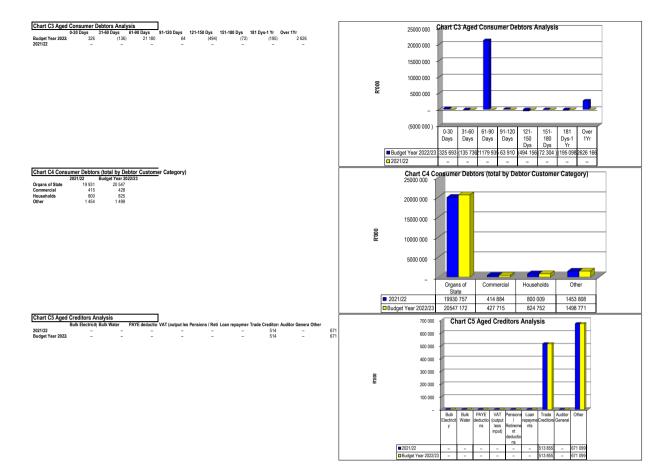

7          | 2 638         | _              |

| Chart C2 | 2022/23 Capital E: | xpenditure: Y |
|----------|--------------------|---------------|
| Month    | YearTD actual      | YearTD budget |
| Jul      | 5 265              | 2 638         |
| Aug      | 6 681              | 5 276         |
| Sep      | 8 994              | 7 913         |
| Oct      | 8 999              | 10 551        |
| Nov      |                    | 13 189        |
| Dec      |                    | 15 827        |
| Jan      |                    | 18 464        |
| Feb      |                    | 21 102        |
| Mar      |                    | 23 740        |
| Apr      |                    | 26 378        |
| May      |                    | 29 015        |
| lun      |                    | 31.653        |