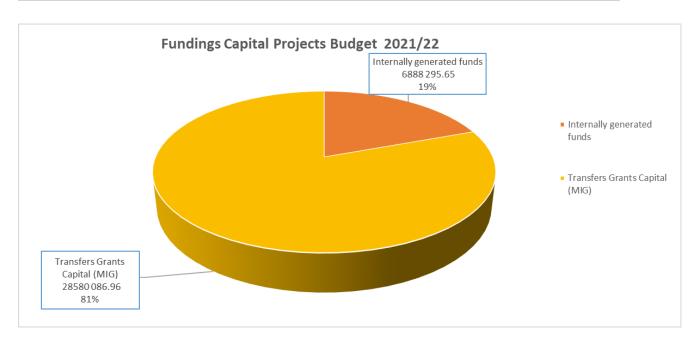

#### 4.1.4 Funding of Capital Projects

Funding's of capital projects is as follows:-

| 2021/22 Original Fundings Capital Projects      |               |              |               |               |  |  |
|-------------------------------------------------|---------------|--------------|---------------|---------------|--|--|
| Description Amount Exc. VAT Retention Amount In |               |              |               |               |  |  |
| Internally generated funds                      | 6 367 991.30  | 520 304.35   | -             | 6 888 295.65  |  |  |
| Transfers Grants Capital (MIG)                  | 27 219 130.43 | 4 082 869.57 | -2 721 913.04 | 28 580 086.96 |  |  |
| Total Capital Funding                           | 33 587 121.74 | 4 603 173.91 | -2 721 913.04 | 35 468 382.61 |  |  |