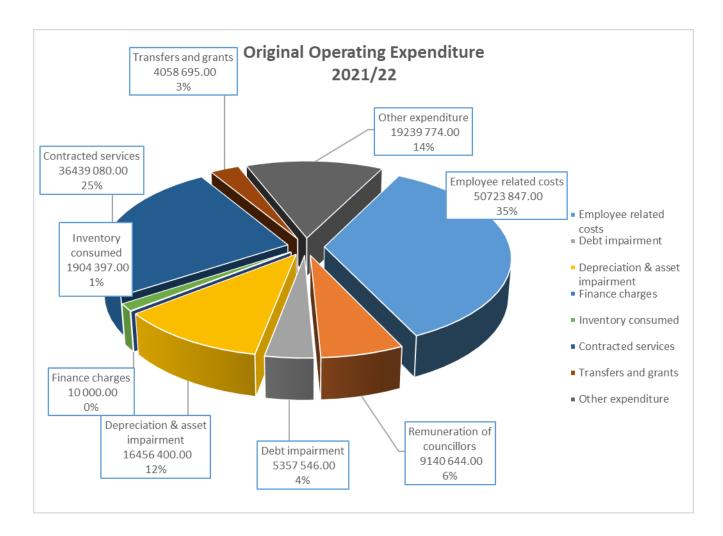

#### 4.1.2 Operating expenditure

Total operating expenditure in the 2021/22 original budget includes the, Employee related cost, Remuneration for councillors, Depreciation and assets impairment, Debts impairment, Finance charges, Contracted services, Inventory consumed, Transfers and grants and other expenditure.

| Original Operating Expenditure  |                |  |  |  |
|---------------------------------|----------------|--|--|--|
| Description                     | Amount         |  |  |  |
| Employee related costs          | 50 723 847.00  |  |  |  |
| Remuneration of councillors     | 9 140 644.00   |  |  |  |
| Debt impairment                 | 5 357 546.00   |  |  |  |
| Depreciation & asset impairment | 16 456 400.00  |  |  |  |
| Finance charges                 | 10 000.00      |  |  |  |
| Inventory consumed              | 1 904 397.00   |  |  |  |
| Contracted services             | 36 439 080.00  |  |  |  |
| Transfers and grants            | 4 058 695.00   |  |  |  |
| Other expenditure               | 19 239 774.00  |  |  |  |
| Total Operating Expenditure     | 143 330 383.00 |  |  |  |