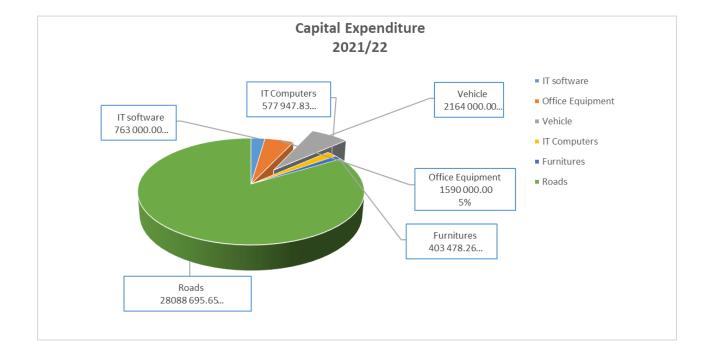

#### 4.1.3 Capital Expenditure / Projects

The capital expenditure is estimated to be R33.9 million exclusive of VAT, this total expenditure comprises of the purchase of immovable assets and Road infrastructure.

| 2021/22 Draft Capital Expenditure |               |  |  |  |
|-----------------------------------|---------------|--|--|--|
| Description Amount Exc. VA        |               |  |  |  |
| IT software                       | 763 000.00    |  |  |  |
| Office Equipment                  | 1 590 000.00  |  |  |  |
| Vehicle                           | 2 164 000.00  |  |  |  |
| IT Computers                      | 577 947.83    |  |  |  |
| Furnitures                        | 403 478.26    |  |  |  |
| Roads                             | 28 088 695.65 |  |  |  |
| Total capital expenditure         | 33 587 121.74 |  |  |  |