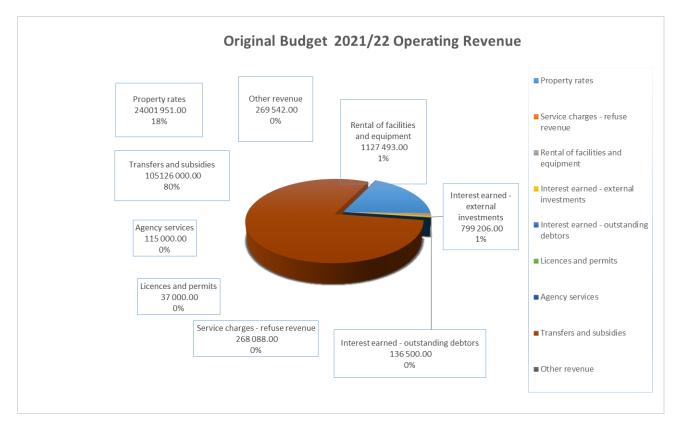

#### 1.4.1 Operating Revenue

The total operating revenue in the 2021/22 original budget, including Property rates, Service charges, Rental of facilities and equipment, other revenue, Agency services, Licenses and permits, Interest earned outstanding debtors, Interest external investment and transfers recognised operational.

| Original Operating Revenuet 2021/22    |                |  |  |
|----------------------------------------|----------------|--|--|
| Description                            | Amount         |  |  |
| Property rates                         | 24 001 951.00  |  |  |
| Service charges - refuse revenue       | 268 088.00     |  |  |
| Rental of facilities and equipment     | 1 127 493.00   |  |  |
| Interest earned - external investments | 799 206.00     |  |  |
| Interest earned - outstanding debtors  | 136 500.00     |  |  |
| Licences and permits                   | 37 000.00      |  |  |
| Agency services                        | 115 000.00     |  |  |
| Transfers and subsidies                | 105 126 000.00 |  |  |
| Other revenue                          | 269 542.00     |  |  |
| Total Operating Revenue                | 131 880 780.00 |  |  |